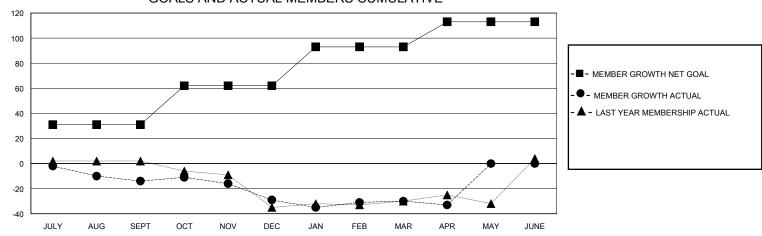

## GMT: LOCATION PENNSYLVANIA GMT CA

| Clubs         |               |             |               | Members               |                        |                         |                                                    |  |
|---------------|---------------|-------------|---------------|-----------------------|------------------------|-------------------------|----------------------------------------------------|--|
|               | RESULTS FOR   | R 2019-2020 |               | RESULTS FOR 2019-2020 |                        |                         |                                                    |  |
| QUARTER       | NEW CLUB GOAL | NEW CLUBS   | DROPPED CLUBS | QUARTER MEMB          | SER GROWTH NET<br>GOAL | MEMBER GROWTH<br>ACTUAL | DROPPED<br>MEMBERS ACTUAL<br>(including transfers) |  |
| JULY/AUG/SEPT | 0             | 0           | 0             | JULY/AUG/SEPT         | 31                     | 21                      | 35                                                 |  |
| OCT/NOV/DEC   | 0             | 0           | 0             | OCT/NOV/DEC           | 31                     | 16                      | 31                                                 |  |
| JAN/FEB/MAR   | 0             | 0           | 0             | JAN/FEB/MAR           | 31                     | 25                      | 23                                                 |  |
| APR/MAY/JUNE  | 1             | 0           | 0             | APR/MAY/JUNE          | 20                     | 4                       | 5                                                  |  |

### GOALS AND ACTUAL MEMBERS CUMULATIVE

| DROPPED CLUBS: 0 |    | 25 CLUBS OF 44 ADDED 1 OR MORE<br>NEW MEMBERS | GENDER DISTRIBUTION  MALE 961 (71.45%)  FEMALE 384 (28.55%) |               |     |
|------------------|----|-----------------------------------------------|-------------------------------------------------------------|---------------|-----|
| DROPPED MEMBERS  |    |                                               | I LIVIALL                                                   | 004 (20.0070) |     |
| DECEASED         | 16 | CLICK HERE FOR CUMULATIVE                     | TOTAL FAMILY UNIT MEMBERS                                   |               | 282 |
| CLUB CANCELLED   | 0  | MEMBERSHIP DATA                               | FAMILY MEMBERS PAYING HALF DUES                             |               | 142 |
| OTHER            | 78 |                                               |                                                             |               | 142 |
| TOTAL            | 94 |                                               |                                                             |               |     |